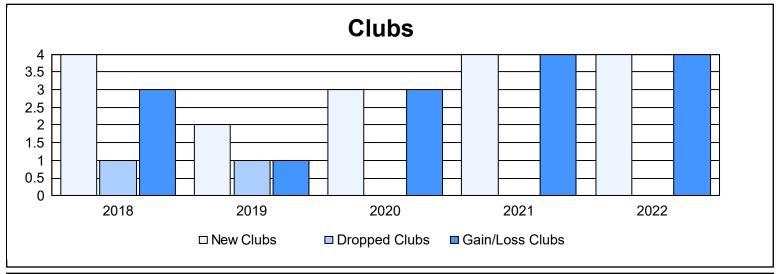

District E 3 As of June 2022 Cumulative

| Year      | New<br>Clubs | Dropped<br>Clubs | Gain/<br>Loss<br>Clubs | New<br>Members | Charter<br>Members | Reinstate<br>Members | Transfer<br>Members | Total<br>Member<br>Added | Total<br>Members<br>Dropped | Gain/<br>Loss<br>Members |
|-----------|--------------|------------------|------------------------|----------------|--------------------|----------------------|---------------------|--------------------------|-----------------------------|--------------------------|
| 2017-2018 | 4            | 1                | 3                      | 197            | 99                 | 0                    | 3                   | 299                      | 161                         | 138                      |
| 2018-2019 | 2            | 1                | 1                      | 147            | 49                 | 0                    | 5                   | 201                      | 163                         | 38                       |
| 2019-2020 | 3            | 0                | 3                      | 96             | 83                 | 0                    | 0                   | 179                      | 62                          | 117                      |
| 2020-2021 | 4            | 0                | 4                      | 132            | 110                | 1                    | 1                   | 244                      | 94                          | 150                      |
| 2021-2022 | 4            | 0                | 4                      | 70             | 114                | 1                    | 8                   | 193                      | 259                         | -66                      |
| Average   | 3            | 0                | 3                      | 128            | 91                 | 0                    | 3                   | 223                      | 148                         | 75                       |