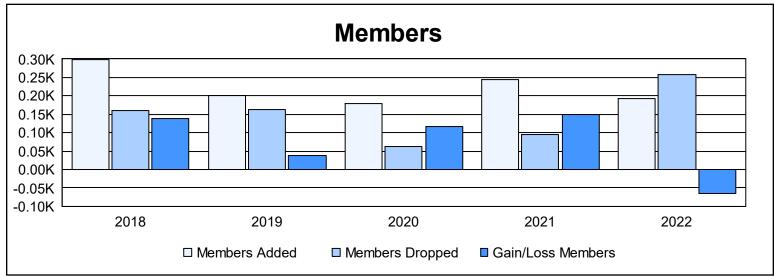

District E 3 As of June 2022 Cumulative

| Year      | New<br>Clubs | Dropped<br>Clubs | Gain/<br>Loss<br>Clubs | New<br>Members | Charter<br>Members | Reinstate<br>Members | Transfer<br>Members | Total<br>Member<br>Added | Total<br>Members<br>Dropped | Gain/<br>Loss<br>Members |
|-----------|--------------|------------------|------------------------|----------------|--------------------|----------------------|---------------------|--------------------------|-----------------------------|--------------------------|
| 2017-2018 | 4            | 1                | 3                      | 197            | 99                 | 0                    | 3                   | 299                      | 161                         | 138                      |
| 2018-2019 | 2            | 1                | 1                      | 147            | 49                 | 0                    | 5                   | 201                      | 163                         | 38                       |
| 2019-2020 | 3            | 0                | 3                      | 96             | 83                 | 0                    | 0                   | 179                      | 62                          | 117                      |
| 2020-2021 | 4            | 0                | 4                      | 132            | 110                | 1                    | 1                   | 244                      | 94                          | 150                      |
| 2021-2022 | 4            | 0                | 4                      | 70             | 114                | 1                    | 8                   | 193                      | 259                         | -66                      |
| Average   | 3            | 0                | 3                      | 128            | 91                 | 0                    | 3                   | 223                      | 148                         | 75                       |